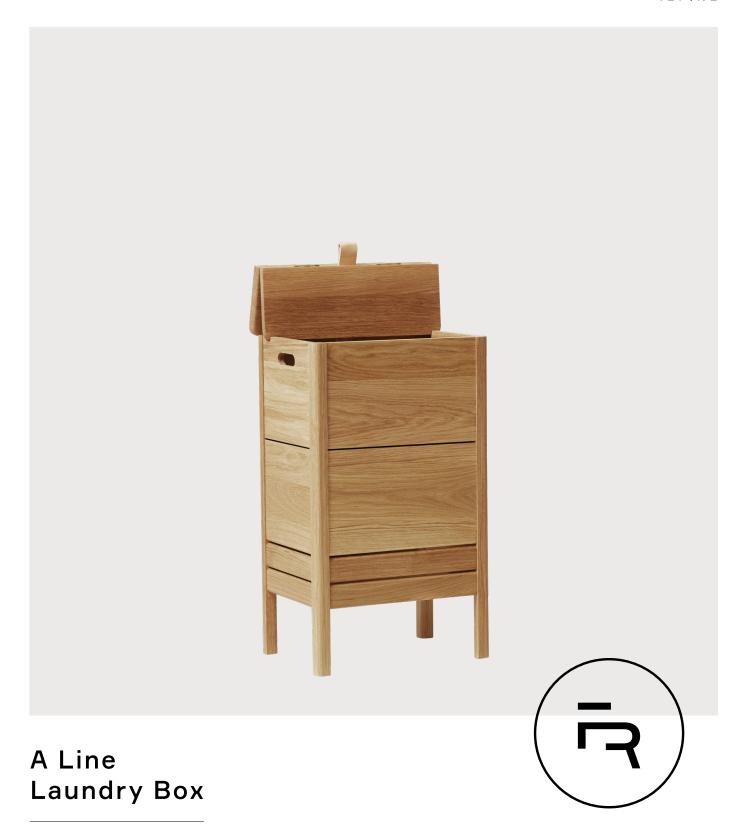

# A Line Laundry Box

No. (2125) A Line Laundry Box, oak / No. (2126) A Line Laundry Box, white oak

32,5cm/12.8"
43cm/16.9"
27,7cm/10.9"
38,2cm/15"
38,2cm/15"

#### **Dimensions:**

W: 43 cm / 16.9", H: 73 cm / 28.7", D: 32,5 cm / 12.8"

## **Product description:**

This laundry box is a rediscovered classic made of solid, highly durable, oak. It is a very practical container with a large amount of storage space. The lid is lifted by a small leather handle on the top and the handles on each side make it possible to move the box around easily while in use. The two parallel grooves let the air inside the box ventilate naturally, an important feature for a laundry box. The lower cut of the two legs angles the piece so as to give it a feeling of being lifted up making the overall design solid and robust but also stylish. The A Line Laundry Box is a special piece of furniture that can take a prominent position in your home.

## Designer's thoughts:

"Our wish was to create a classic, yet simple laundry box with beautiful details around the lid. The elongated format adds to a refined appearance that takes up minimal space wherever placed." - Herman Studio