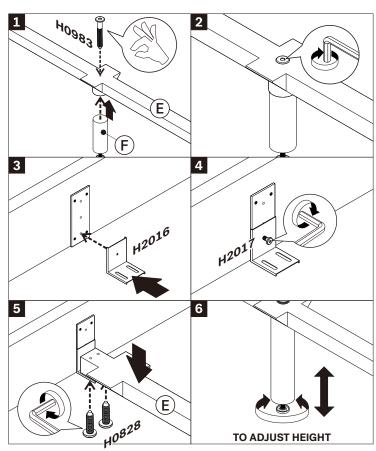

### C INSTALLING MIDDLE SUPPORT & CENTER LEG

- USE COUNTERSUNK SCREW M6x50mm (1X)
- USE JCBC SCREW M6x20mm (4X)
- TIGHTEN FULLY ALL SCREWS

## D INSTALLING L BRACKET TO SIDE RAIL