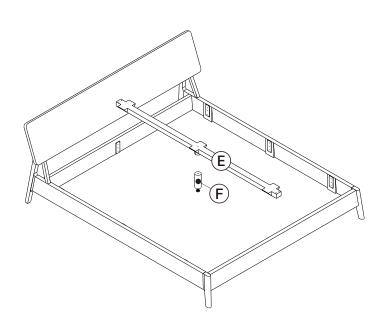

### C INSTALLING MIDDLE SUPPORT & CENTER LEG

- USE COUNTERSUNK SCREW M6x50mm (1X)
- USE JCBC SCREW M6x20mm (4X)
- TIGHTEN FULLY ALL SCREWS