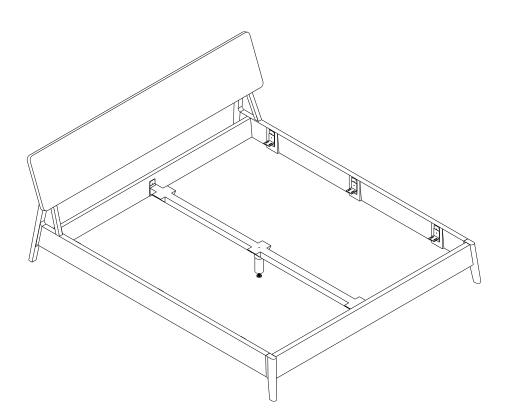

### A INSTALLING SIDERAIL + FOOTBOARD + HEADBOARD RAIL

### **B** INSTALLING HEADBOARD

### C INSTALLING MIDDLE SUPPORT & CENTER LEG

- USE COUNTERSUNK SCREW M6x50mm (1X)
- USE JCBC SCREW M6x20mm (4X)
- TIGHTEN FULLY ALL SCREWS

## D INSTALLING L BRACKET TO SIDE RAIL