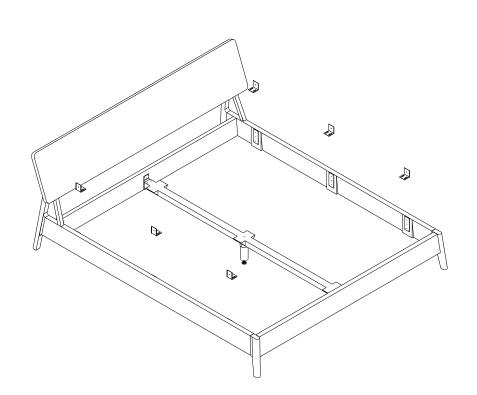

### A INSTALLING SIDERAIL + FOOTBOARD + HEADBOARD RAIL

### **B** INSTALLING HEADBOARD

### C INSTALLING MIDDLE SUPPORT & CENTER LEG

- USE COUNTERSUNK SCREW M6x50mm (1X)
- USE JCBC SCREW M6x20mm (4X)
- TIGHTEN FULLY ALL SCREWS

## D INSTALLING L BRACKET TO SIDE RAIL