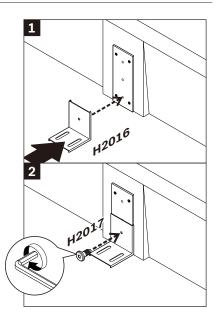

## D INSTALLING L BRACKET TO SIDE RAIL

# AIR BED - WITHOUT SLATS ASSEMBLY INSTRUCTIONS FOR BED INSTALLATION

H0638

DOWEL

(4pcs)

H2016

L BRACKET

(8pcs)

H2017