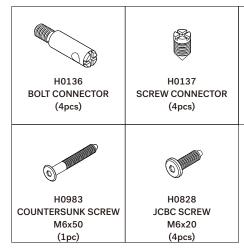

### **HARDWARE ENCLOSED**

### C INSTALLING MIDDLE SUPPORT & CENTER LEG

- USE COUNTERSUNK SCREW M6x50mm (1X)
- USE JCBC SCREW M6x20mm (4X)
- TIGHTEN FULLY ALL SCREWS