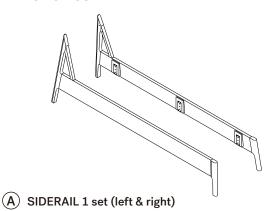

#### **PARTS TO ASSEMBLE**

| CODE  | DESCRIPTION      |
|-------|------------------|
| P4631 | SIDERAIL         |
| P4978 | SIDERAIL - BROWN |

### A INSTALLING SIDERAIL + FOOTBOARD + HEADBOARD RAIL