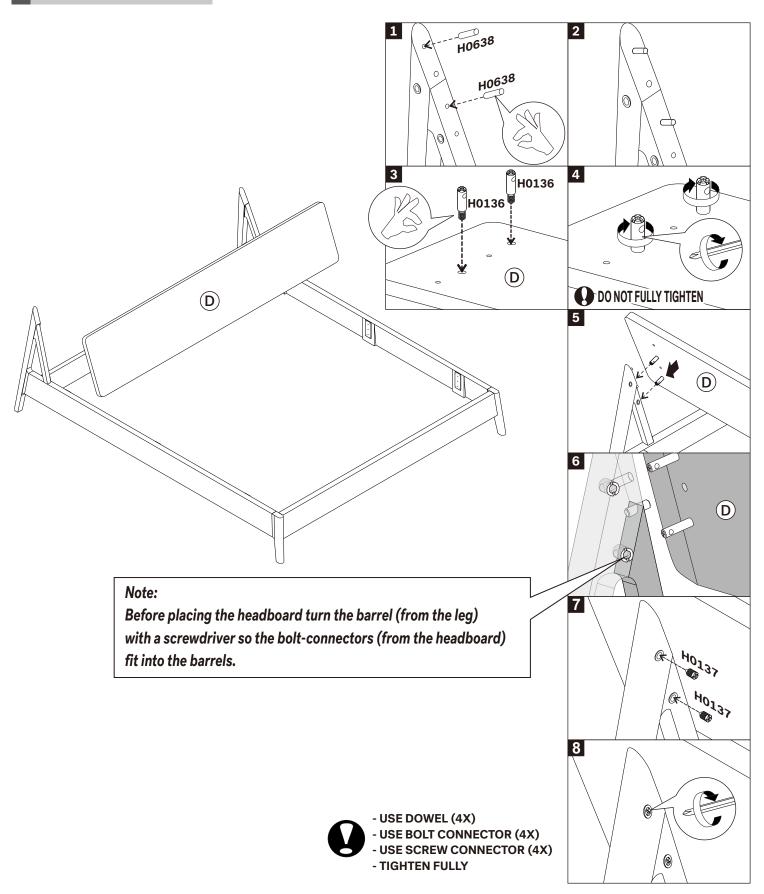

33 | HEADBOARD FOR 180 WIDTH         |
| P4636 | HEADBOARD FOR 160 WIDTH         |
| P4973 | HEADBOARD FOR 180 WIDTH - BROWN |
| P4976 | HEADBOARD FOR 160 WIDTH - BROWN |



### (F) CENTER LEG 1 piece

| 0005  | DECORIDEION |
|-------|-------------|
| CODE  | DESCRIPTION |
| H1296 | CENTER LEG  |



# AIR BED - WITHOUT SLATS ASSEMBLY INSTRUCTIONS FOR BED INSTALLATION

H0638

DOWEL

(4pcs)

H2016

L BRACKET

(8pcs)



H2017

JCBC SCREW

M6x6 (8pcs)

### **HARDWARE ENCLOSED**



### **TOOLS**

(Included in package)



### TOOL

(Not included in package)



### **SYMBOLS**







NUMBER OF PERSONS NEEDED



USE PHILLIPS SCREWDRIVER TO TIGHTEN



USE L KEY TO TIGHTEN



USE RUBBER HAMMER



USE HAND



### A INSTALLING SIDERAIL + FOOTBOARD + HEADBOARD RAIL





### **B** INSTALLING HEADBOARD



# ASSEMBLY INSTRUCTIONS FOR BED INSTALLATION



### C INSTALLING MIDDLE SUPPORT & CENTER LEG





- USE COUNTERSUNK SCREW M6x50mm (1X)
- USE JCBC SCREW M6x20mm (4X)
- TIGHTEN FULLY ALL SCREWS



## D INSTALLING L BRACKET TO SIDE RAIL