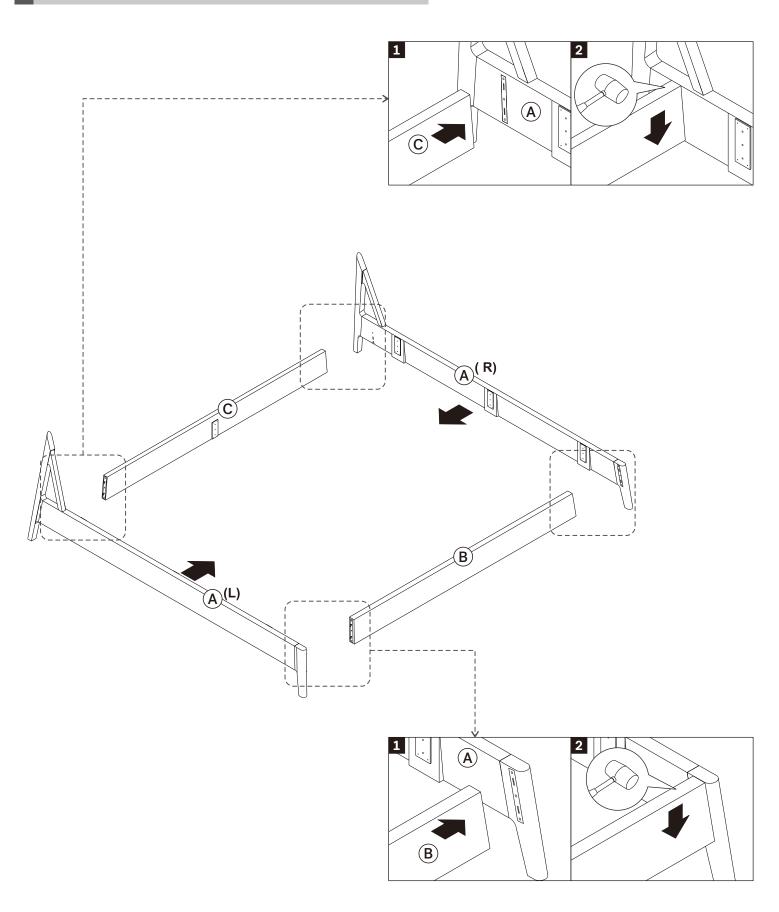

-----------------------------|
| P4633 | HEADBOARD FOR 180 WIDTH         |
| P4636 | HEADBOARD FOR 160 WIDTH         |
| P4973 | HEADBOARD FOR 180 WIDTH - BROWN |
| P4976 | HEADBOARD FOR 160 WIDTH - BROWN |



### (F) CENTER LEG 1 piece

| 0005  | DECORIDEION |
|-------|-------------|
| CODE  | DESCRIPTION |
| H1296 | CENTER LEG  |



# AIR BED - WITHOUT SLATS ASSEMBLY INSTRUCTIONS FOR BED INSTALLATION

H0638

DOWEL

(4pcs)

H2016

L BRACKET

(8pcs)



H2017

JCBC SCREW

M6x6 (8pcs)

### **HARDWARE ENCLOSED**



### **TOOLS**

(Included in package)



### TOOL

(Not included in package)



### **SYMBOLS**







NUMBER OF PERSONS NEEDED



USE PHILLIPS SCREWDRIVER TO TIGHTEN



USE L KEY TO TIGHTEN



USE RUBBER HAMMER



USE HAND



### A INSTALLING SIDERAIL + FOOTBOARD + HEADBOARD RAIL





### **B** INSTALLING HEADBOARD



# ASSEMBLY INSTRUCTIONS FOR BED INSTALLATION



### C INSTALLING MIDDLE SUPPORT & CENTER LEG





- USE COUNTERSUNK SCREW M6x50mm (1X)
- USE JCBC SCREW M6x20mm (4X)
- TIGHTEN FULLY ALL SCREWS



## D INSTALLING L BRACKET TO SIDE RAIL