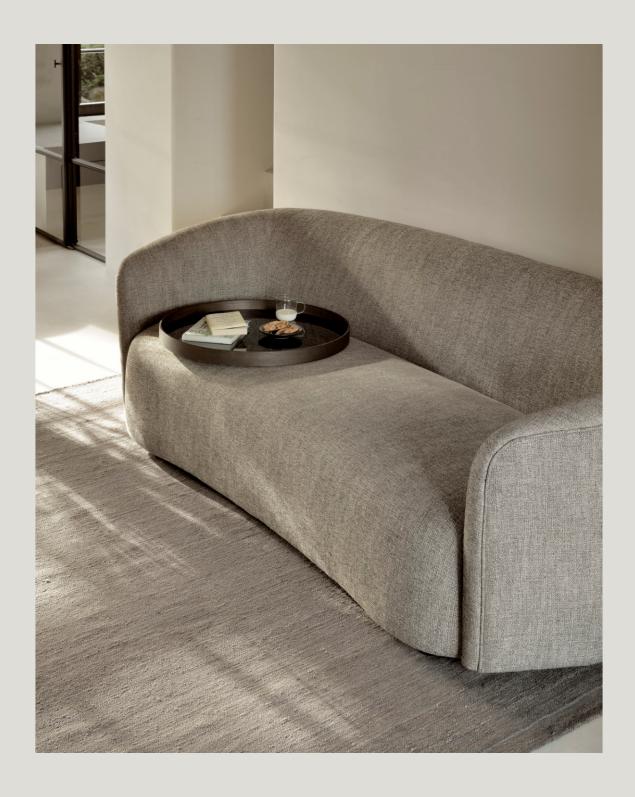

# Ethnicraft

DECLARATION OF COMPLIANCE ELLIPSE SOFA

ITEM

**ELLIPSE SOFA** ASH. OATMEAL Ethnicraft declares that this product is compliant with the following regulations and legislation, and has obtained the certificates accordingly.

FABRIC composition and specifications:

Oatmeal : VI 45%, LI 17%, PES 20%, CO 8%, PC 10% : VI 31%, LI 28%, PES 23%, CO 7%, PC 11% Ash

Production category : Jacquard : Yarn dyed Dye method : 30,000 Martindale rubs Pilling (2000 rev) : 4 : 580 Weight (g/m<sup>2)</sup> Col. fastness to rubbing dry (ISO 105-X12) : 4/5 Col. fastness to rubbing wet (ISO 105-X12)  $\div$  4/5 Col. fastness to light (UNI EN ISO 105-B02) : 5/6