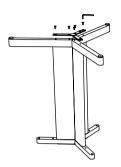

## STEP 2

Carefully turnaround the base keeping the three components together. Mount the bracket using 6 of the short screws and the alley key. Do not overtighten the screws.

Place the assembled base on the tabletop and mount the six long screws.