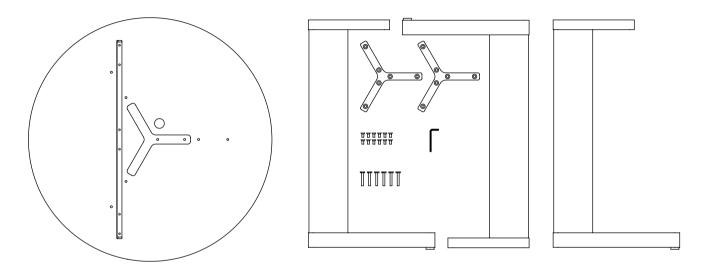

# COMPONENTS

Place the components on a blanket to avoid scratches on the floor and on the Trefoil Table.