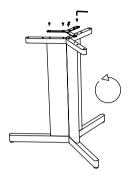

#### STEP 1

Place the three leg components close together like shown. Mount the bracket using six of the short screws and the alley key. Do overtighten the screws.