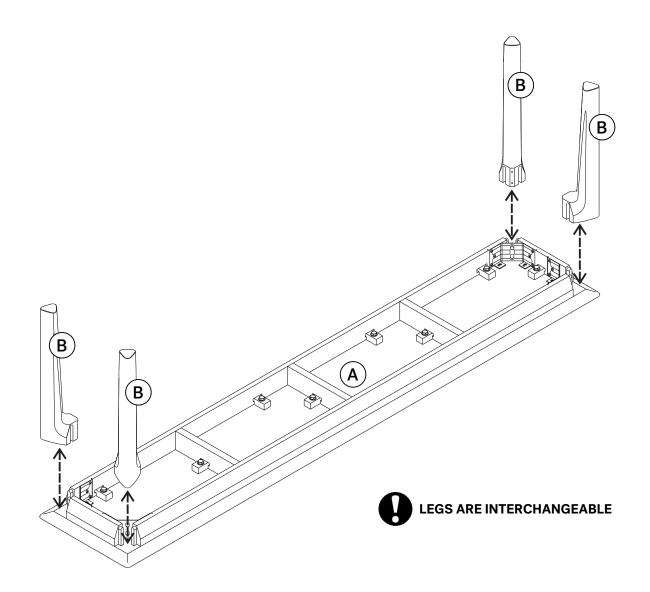

(A) TABLE TOP 1piece

PARTS TO ASSEMBLE

| CODE              | DESCRIPTION        |  |
|-------------------|--------------------|--|
| NATURAL FINISHING |                    |  |
| P1048             | TOP 126x35         |  |
| P1049             | TOP 146x35         |  |
| P1050             | TOP 166x35         |  |
| P1051             | TOP 186x35         |  |
| BROWN FINISHING   |                    |  |
| P1142             | TOP - BROWN 126x35 |  |
| P1143             | TOP - BROWN 146x35 |  |
| P1144             | TOP - BROWN 166x35 |  |
| P1145             | TOP - BROWN 186x35 |  |
|                   |                    |  |

TO TIGHTEN

| CODE              | DESCRIPTION |  |
|-------------------|-------------|--|
| NATURAL FINISHING |             |  |
| P1052             | LEG         |  |
| BROWN FINISHING   |             |  |
| P1146             | LEG - BROWN |  |

**SYMBOLS** DIRECTION NUMBER OF TOOL HARDWARE ENCLOSED PERSONS NEEDED TATALA 6) H2035 H2103 H2036 H2029 WASHER SPAX SCREW SPRING WASHER TORX ALLEN SCREW M6x100 M8 M6 (8pcs) (8pcs) (1pc) (8pcs) **USE HAND** USE TORX ALLEN SCREW