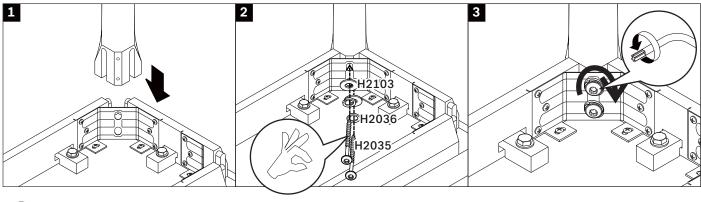

## CONNECTING THE LEGS AND TABLE TOP

- REPEAT ON ALL LEGS - NOT TOO TIGHT (TO BE RE-TIGHTENED AFTER 15 DAYS)

**SYMBOLS** DIRECTION NUMBER OF TOOL HARDWARE ENCLOSED PERSONS NEEDED TATALA 6) H2035 H2103 H2036 H2029 WASHER SPAX SCREW SPRING WASHER TORX ALLEN SCREW M6x100 M8 M6 (8pcs) (8pcs) (1pc) (8pcs) **USE HAND** USE TORX ALLEN SCREW